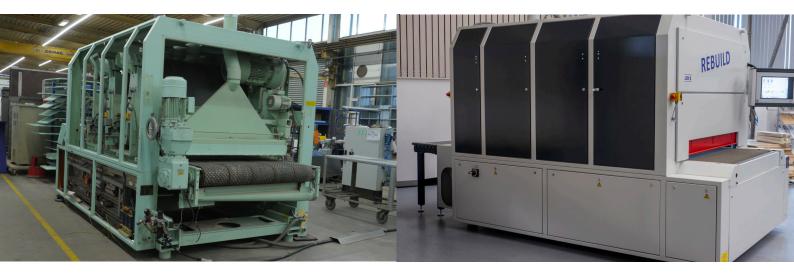

## **OVERHAUL**

The basic package includes a general inspection as weil as a thorough cleaning of the machine. Defective and warn components ore replaced. In the Advanced package all parts in contact with the tools and the work piece are also reworked or replaced.

An all-round renewal promises the package "As new". Your machine will be completely disassembled, cleaned, repainted and equipped with up-to-date components. All packages include a new cantroller and its components.