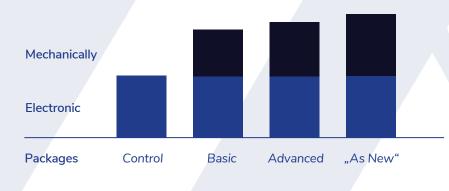

## **OVERHAUL**

The basic package includes a general inspection as weil as a thorough cleaning of the machine. Defective and warn components ore replaced. In the Advanced package all parts in contact with the tools and the work piece are also reworked or replaced.

An all-round renewal promises the package "As new". Your machine will be completely disassembled, cleaned, repainted and equipped with up-to-date components. All packages include a new cantroller and its components.